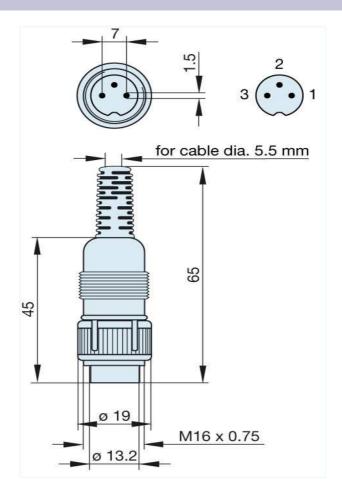

## Product information MAS 3100 grau/grey 930 304-517

| Name                              | MAS 3100 grau/grey                    |
|-----------------------------------|---------------------------------------|
|                                   |                                       |
|                                   | plug with locking screw; solder joint |
| Delivery informations             |                                       |
| Availability                      | available                             |
| Product description               | 100000                                |
| Туре                              | MAS 3100 grau/grey                    |
| Order No.                         | 930 304-517                           |
| Type of contact                   | male                                  |
| Description                       | plug with locking screw; solder joint |
| Housing Color                     | grey                                  |
| Number of contacts                | 3                                     |
| Conductor size                    | $\leq 0.34 \text{ mm}^2$              |
| Technical data                    |                                       |
| LF output "Phone"                 | EN 60 130-09                          |
| Pole arrangement DIN              | DIN 41 524                            |
| Rated current                     | 4 A                                   |
| Rated voltage                     | AC/DC 34 V                            |
| Cable diameter                    | 5.5 mm                                |
| Type of termination               | solder                                |
| Material                          |                                       |
| Contact material                  | brass                                 |
| Contact surface material          | tin plated                            |
| Contact bearer material           | PA 66/UL standard 94V-2               |
| Housing material                  | PE                                    |
| Environmental conditions          |                                       |
| Protection class (IEC 60529)      | IP 30                                 |
| Temperature range                 | -20 °C to +60 °C                      |
| Scope of delivery and accessories |                                       |
| Packaging                         | retail package, polyethylene bag      |