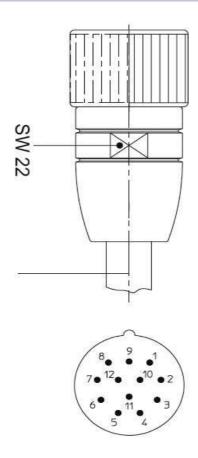

## Product information 0976 PMC 202 2284

| Name                                  | 0976 PMC 202                                                                                                                                                                                                      |
|---------------------------------------|-------------------------------------------------------------------------------------------------------------------------------------------------------------------------------------------------------------------|
|                                       |                                                                                                                                                                                                                   |
|                                       | Field attachable connector, M23 male connector with threaded joint, assembling with solder connections, screw joint for cable Ø 10.5 mm, especially suitable for use with Profibus signal cable STL 254, 12 poles |
| Delivery informations                 | Torruse with Profitous signal capite 31E 234, 12 poles                                                                                                                                                            |
| Availability                          | available                                                                                                                                                                                                         |
| Product description                   |                                                                                                                                                                                                                   |
| Туре                                  | 0976 PMC 202                                                                                                                                                                                                      |
| Order No.                             | 2284                                                                                                                                                                                                              |
| Description                           | Field attachable connector, M23 male connector with threaded joint, assembling with solder connections, screw joint for cable Ø 10.5 mm, especially suitable                                                      |
|                                       | for use with Profibus signal cable STL 254, 12 poles                                                                                                                                                              |
| Number of contacts                    | 12                                                                                                                                                                                                                |
| Color of housing                      | chromium                                                                                                                                                                                                          |
| Product characteristics               | Vibration resistance, Oil resistance, EMC resistance                                                                                                                                                              |
| Mechanical data                       |                                                                                                                                                                                                                   |
| Type of plug-in contact               | Male connector                                                                                                                                                                                                    |
| Design of housing                     | straight                                                                                                                                                                                                          |
| Thread                                | M23                                                                                                                                                                                                               |
| Design of electrical connection       | connector M23                                                                                                                                                                                                     |
| Environmental conditions              |                                                                                                                                                                                                                   |
| Environmental temperature             | -40 °C 125 °C                                                                                                                                                                                                     |
| Degree of protection (IP), mounted    | IP67                                                                                                                                                                                                              |
| Pollution degree                      | 3                                                                                                                                                                                                                 |
| Materials                             |                                                                                                                                                                                                                   |
| Housing material / Molded body        | CuZn, nickel-plated                                                                                                                                                                                               |
| Contact bearer material               | PBT                                                                                                                                                                                                               |
| Contact material                      | CuZn                                                                                                                                                                                                              |
| Contact material - Surface refinement | pre-nickeled and gold-plated                                                                                                                                                                                      |
| Knurled screw / nut material          | CuZn, nickel-plated                                                                                                                                                                                               |
| Electrical data                       |                                                                                                                                                                                                                   |
| Rated current In                      | 8 A                                                                                                                                                                                                               |
| Nominal voltage                       | 150 V DC                                                                                                                                                                                                          |
| Test voltage                          | 1,5 kV eff./60 s                                                                                                                                                                                                  |
| Insulation resistance                 | >1000 GΩ                                                                                                                                                                                                          |
| Approvals                             |                                                                                                                                                                                                                   |
| Approvals                             | RoHS 2002/95/EG                                                                                                                                                                                                   |