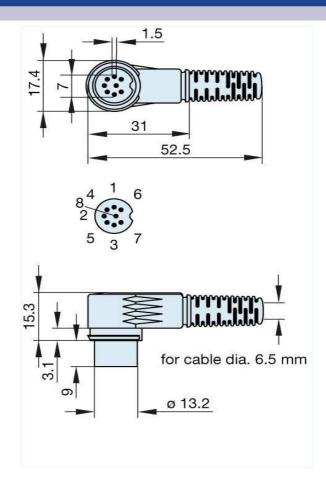

## Product information MAWI 80 SN B grau/grey 931 577-517

| Name                              | MAWI 80 SN B grau/grey                          |
|-----------------------------------|-------------------------------------------------|
| Namo                              | matri do dit b gidangi dy                       |
|                                   |                                                 |
|                                   |                                                 |
|                                   | angled plug with insulated handle; solder joint |
| <b>Delivery informations</b>      |                                                 |
| Availability                      | available                                       |
| Product description               |                                                 |
| Туре                              | MAWI 80 SN B graw/grey                          |
| Order No.                         | 931 577-517                                     |
| Type of contact                   | male                                            |
| Description                       | angled plug with insulated handle; solder joint |
| Housing Color                     | grey                                            |
| Number of contacts                | 8                                               |
| Conductor size                    | $\leq 0.34 \text{ mm}^2$                        |
| Technical data                    |                                                 |
| LF output "Phone"                 | EN 60 130-09                                    |
| Pole arrangement DIN              | DIN 45 326                                      |
| Rated current                     | 4.6                                             |
| Rated voltage                     | AC/DC 34 V                                      |
| Cable diameter                    | 6.5 mm                                          |
| Type of termination               | solder                                          |
| Material                          |                                                 |
| Contact material                  | brass                                           |
| Contact surface material          | tin plated                                      |
| Contact bearer material           | PA 66/UL standard 94V-2                         |
| Housing material                  | PE                                              |
| Environmental conditions          |                                                 |
| Protection class (IEC 60529)      | IP 30                                           |
| Temperature range                 | -20 °C to +60 °C                                |
| Scope of delivery and accessories |                                                 |
| Packaging                         | retail package, polyethylene bag                |